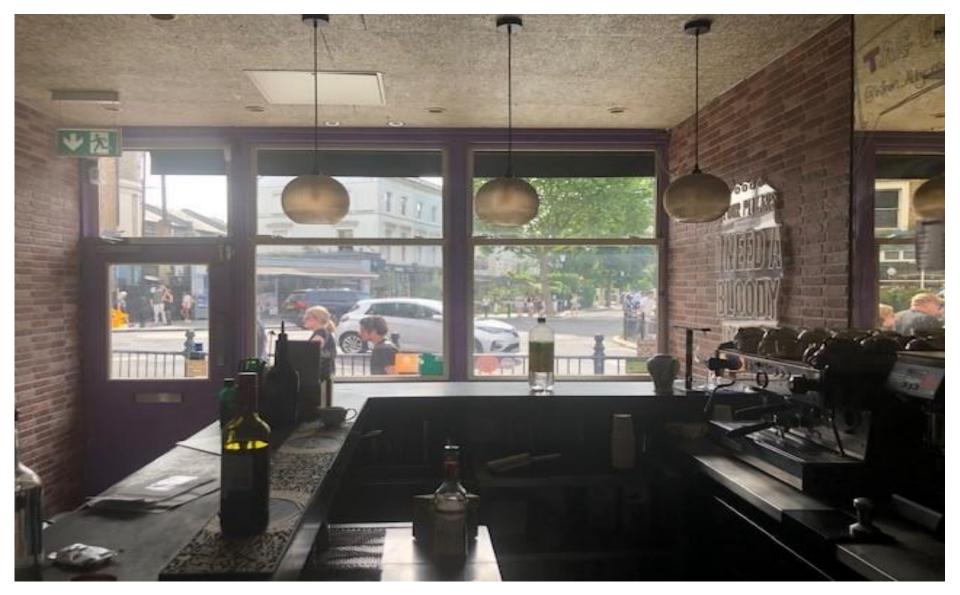

# **Description**

A self-contained restaurant over two floors operating under the existing use Class E. The ground floor provides several covers to include an open plan bar & counter.

The basement offers a good sized kitchen, storage and W.C.

## **Description**

specifications include:

Fully tiled floors
Seating (Ground floor)
Bar / Counter
Class E
Busy location
Kitchen (Basement)
Toilet facilities