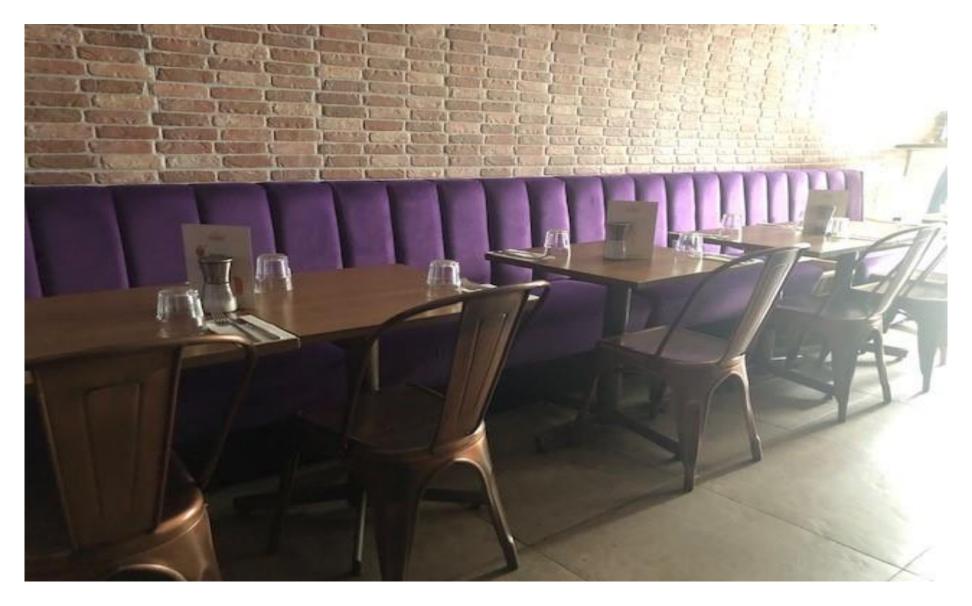

# **Description**

A self-contained restaurant over two floors operating under the existing use Class E. The ground floor provides several covers to include an open plan bar & counter.

The basement offers a good sized kitchen, storage and W.C.

## **Description**

specifications include:

Fully tiled floors
Seating (Ground floor)
Bar / Counter
Class E
Busy location
Kitchen (Basement)
Toilet facilities