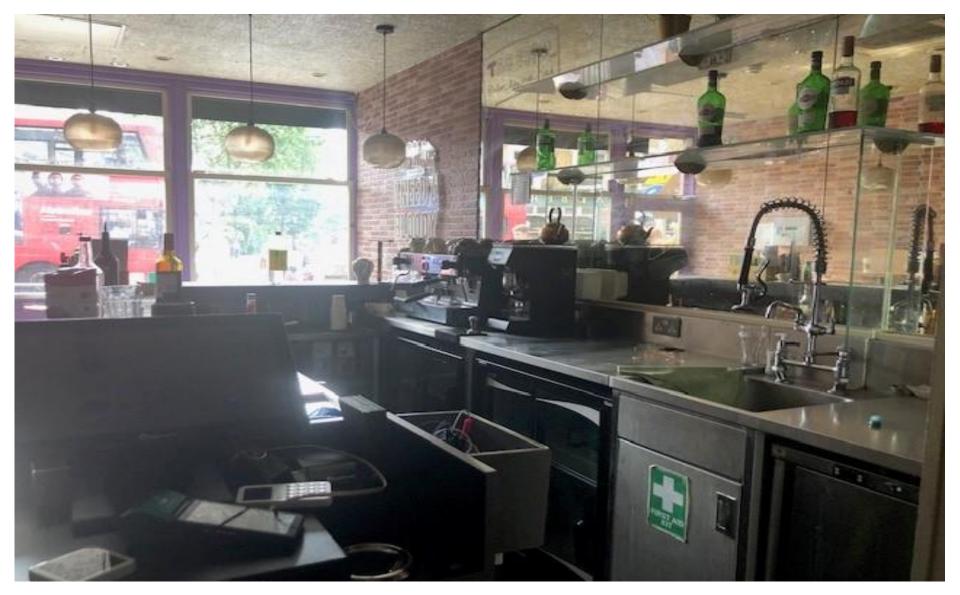

# **Description**

A self-contained restaurant over two floors operating under the existing use Class E. The ground floor provides several covers to include an open plan bar & counter.

The basement offers a good sized kitchen, storage and W.C.

## **Description**

specifications include:

Fully tiled floors
Seating (Ground floor)
Bar / Counter
Class E
Busy location
Kitchen (Basement)
Toilet facilities