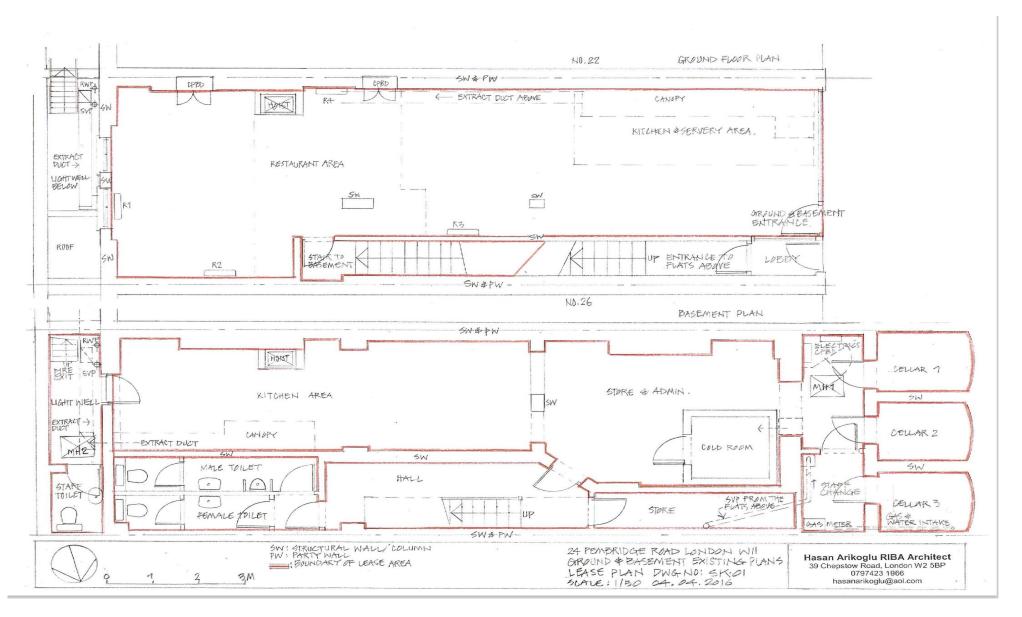

# TO LET RESTAURANT PREMISES IN CENTRAL NOTTING HILL GATE, W11 3HL

**USE CLASS - CLASS E** 

APPROX. 800 SQ FT

GROUND & BASEMENT FLOORS

HIGH FOOTFALL

LATE NIGHT DRINKS LICENCE

**CENTRAL LOCATION** 

24 PEMBRIDGE ROAD, LONDON W11 3HL SIZE - APPROX. 800 SQ FT. (74 SQ M)

# **Description**

A self-contained restaurant over two floors operating under the existing use Class E. The ground floor provides several covers to include an open plan bar & counter.

The basement offers a good sized kitchen, storage and W.C.