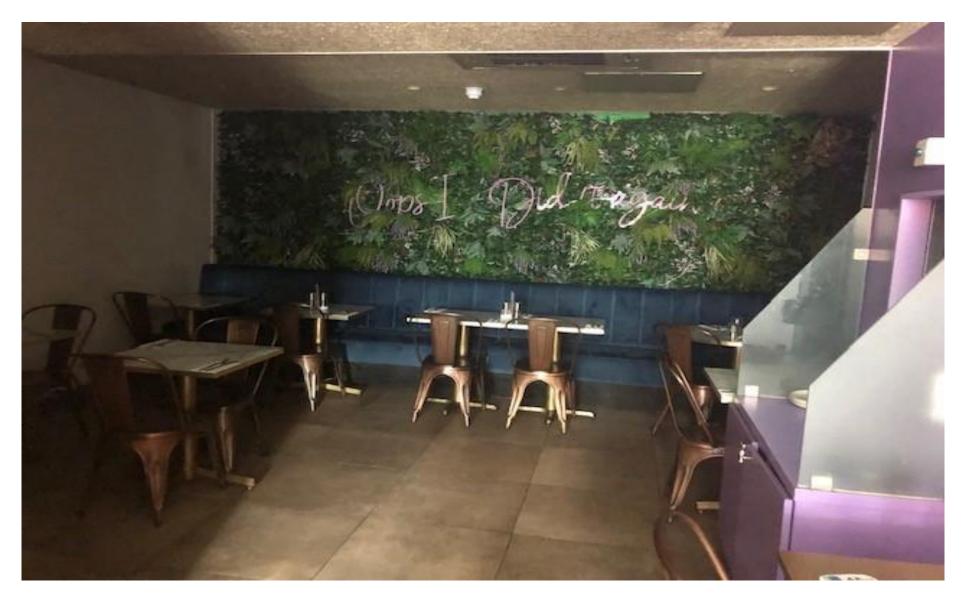

# **Description**

A self-contained restaurant over two floors operating under the existing use Class E. The ground floor provides several covers to include an open plan bar & counter.

The basement offers a good sized kitchen, storage and W.C.

## **Description**

specifications include:

Fully tiled floors
Seating (Ground floor)
Bar / Counter
Class E
Busy location
Kitchen (Basement)
Toilet facilities