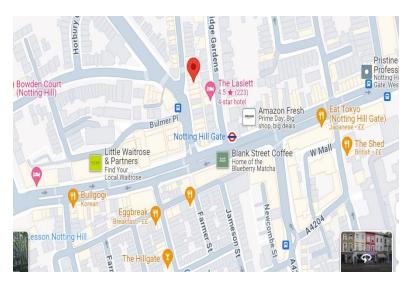

### Location

Located on Pembridge Road, one of the main hotspot areas in the heart of Notting Hill Gate and moments away from the main high street, Notting Hill Gate underground station and the ever popular Portobello Market.