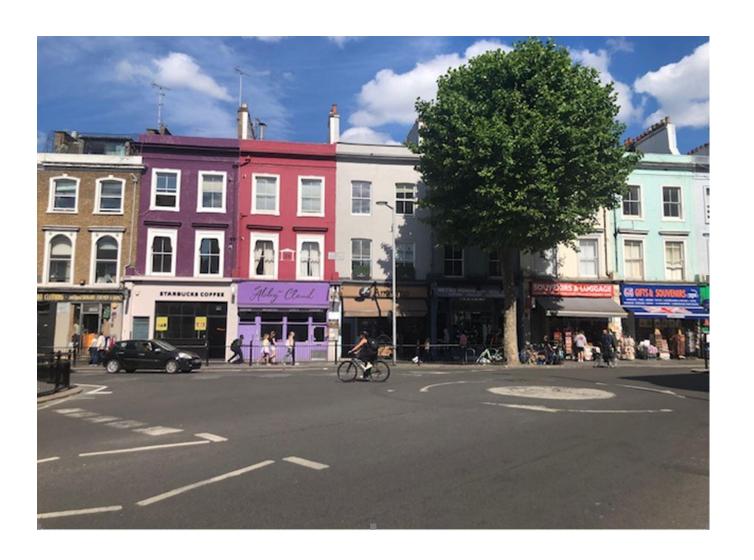

### Location

Located on Pembridge Road, one of the main hotspot areas in the heart of Notting Hill Gate and moments away from the main high street, Notting Hill Gate underground station and the ever popular Portobello Market.

# **Description**

A self-contained restaurant over two floors operating under the existing use Class E. The ground floor provides several covers to include an open plan bar & counter.

The basement offers a good sized kitchen, storage and W.C.